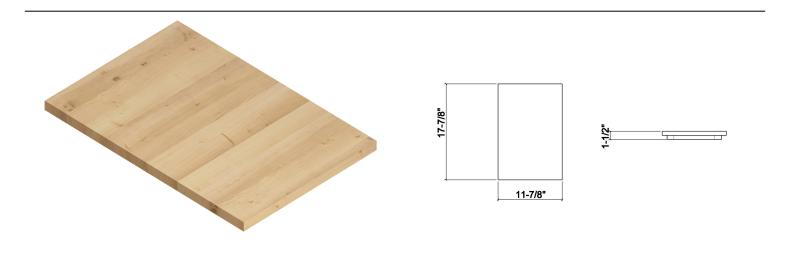

## **Specifications**

Model210066CollectionCutting boardCompatible bowl dimension (front-17"

to-back)

Overall dimensions  $12" \times 18" \times 11/2"$ 